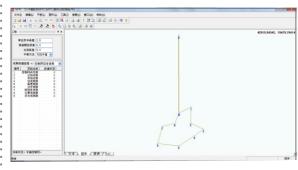

#### **Powerful Post-processing Software**

It contains adjustment routines for dynamic adjustment of horizontal & vertical control network and angle & direction adjustment.

Easily zoom in or out to see the overall data in graphic.